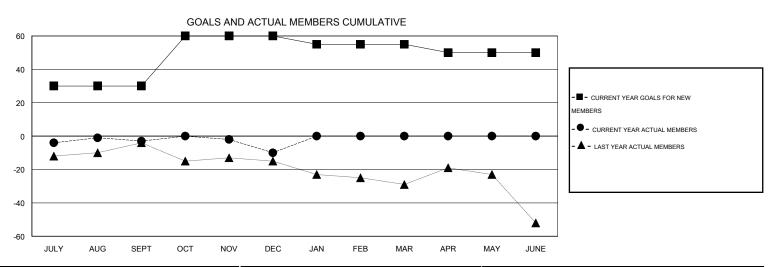

0.4

0

JULY

SEPT

AUG

OCT

NOV

DEC

JAN

FEB

MAR

APR

MAY

JUNE

## MONTHLY MEMBERSHIP PROGRESS REPORT

District 25 D

Results as of: 12/31/2016

## THOMAS MATNEY **LOCATION INDIANA**

GOALS AND ACTUAL NEW CLUBS CUMULATIVE



## 1.6 - CURRENT YEAR GOALS FOR NEW CLUBS 1.2 CURRENT YEAR ACTUAL NEW CLUBS - LAST YEAR ACTUAL NEW CLUBS 0.8



| DROPPED CLUBS: 0 |    | 12 CLUBS OF 48 ADDED 1 OR MORE<br>NEW MEMBERS | GENDER DISTRIBUTION  MALE 1,059 (77.98%) |              |      |
|------------------|----|-----------------------------------------------|------------------------------------------|--------------|------|
| DROPPED MEMBERS  |    |                                               | FEMALE                                   | 299 (22.02%) |      |
| DECEASED         | 14 | CLICK HERE FOR HEALTH ASSESSMENT DATA         |                                          |              | 0.40 |
| CLUB CANCELLED   | 0  |                                               |                                          |              | 216  |
| OTHER            | 34 |                                               | HEAD OF HOUSEHOLD 10